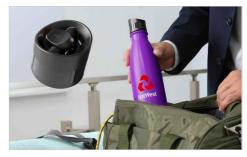

# **Nova Pure**

The Nova Pure is made from high quality food-grade stainless steel and features double-walled vacuum insulation that keeps hot drinks hot and cold drinks cold. Related to our Nova Water Bottle, the Nova Pure also features a matching lid color to the body of the water bottle. A fantastic promotional product that's ready to be branded with your logo and used daily.