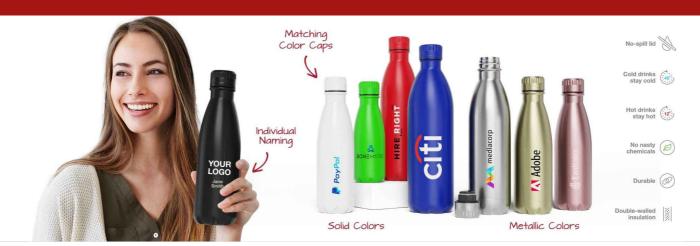

# **Nova Pure**

The Nova Pure is made from high quality food-grade stainless steel and features double-walled vacuum insulation that keeps hot drinks hot and cold drinks cold. Related to our Nova Water Bottle, the Nova Pure also features a matching lid color to the body of the water bottle. A fantastic promotional product that's ready to be branded with your logo and used daily.

## **Nova Pure**