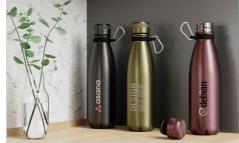

# **Nova Pure**

The Nova Pure is made from high quality food-grade stainless steel and features double-walled vacuum insulation that keeps hot drinks hot and cold drinks cold. Related to our Nova Water Bottle, the Nova Pure also features a matching lid color to the body of the water bottle. A fantastic promotional product that's ready to be branded with your logo and used daily.