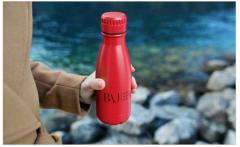

# **Nova Pure**

The Nova Pure is made from high quality food-grade stainless steel and features double-walled vacuum insulation that keeps hot drinks hot and cold drinks cold. Related to our Nova Water Bottle, the Nova Pure also features a matching lid color to the body of the water bottle. A fantastic promotional product that's ready to be branded with your logo and used daily.