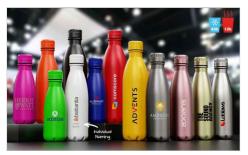

# **Nova Pure**

The Nova Pure is made from high quality food-grade stainless steel and features double-walled vacuum insulation that keeps hot drinks hot and cold drinks cold. Related to our Nova Water Bottle, the Nova Pure also features a matching lid color to the body of the water bottle. A fantastic promotional product that's ready to be branded with your logo and used daily.

## **Nova Pure**