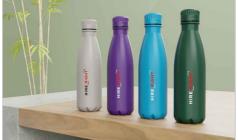

# **Nova Pure**

The Nova Pure is made from high quality food-grade stainless steel and features double-walled vacuum insulation that keeps hot drinks hot and cold drinks cold. Related to our Nova Water Bottle, the Nova Pure also features a matching lid color to the body of the water bottle. A fantastic promotional product that's ready to be branded with your logo and used daily.

## **Nova Pure**